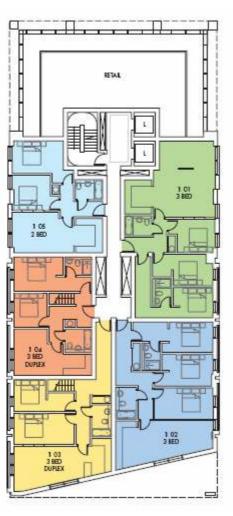

#### Arbitrage – Real Estate investments in London

| No. | ASPECT | NETT INTERNAL AREA    |
|-----|--------|-----------------------|
| 101 | EAST   | 96.01qm. (10331qft.)  |
| 102 | EAST   | 92.9:qm. (1000:q.ft)  |
| 103 | WEST   | 98.81q.m. (106d1q.ft) |
| 104 | WEST   | 81.5:q.m. (878:q.fr.) |
| 105 | WEST   | 60.91qm. (6561qfr.)   |