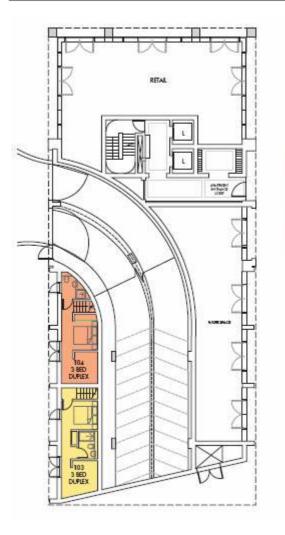

#### Arbitrage – Real Estate investments in London

| No. | ASPECT | NETT INTERNAL AREA    |
|-----|--------|-----------------------|
| 101 | EAST   | 96.01qm. (10331qft.)  |
| 102 | EAST   | 92.9:qm. (1000:q.ft)  |
| 103 | WEST   | 98.81q.m. (106d1q.ft) |
| 104 | WEST   | 81.5:q.m. (878:q.fr.) |
| 105 | WEST   | 60.91qm. (6561qfr.)   |