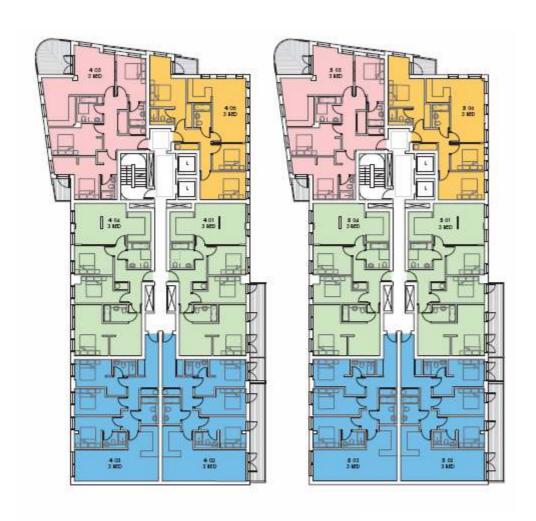

| No.         | ASPECT       | NETT INTERNAL AREA       |
|-------------|--------------|--------------------------|
| 301 401 501 | EAST         | 101.6 sqm. [1095:qft]    |
| 302 402 502 | EAST         | 98.4 sqrs. [1059:qA)     |
| 303 403 503 | WEST         | 98.4 sq.m. [1059:qA]     |
| 304 404 504 | MEST         | 101.6 igm. (1095 iq.A.)  |
| 305 405 505 | NOTH + WEST  | 106.4 sq.m. (1107sq.ft.) |
| 306 406 506 | HORTH + EAST | 84.3 tgm. (907)qR)       |