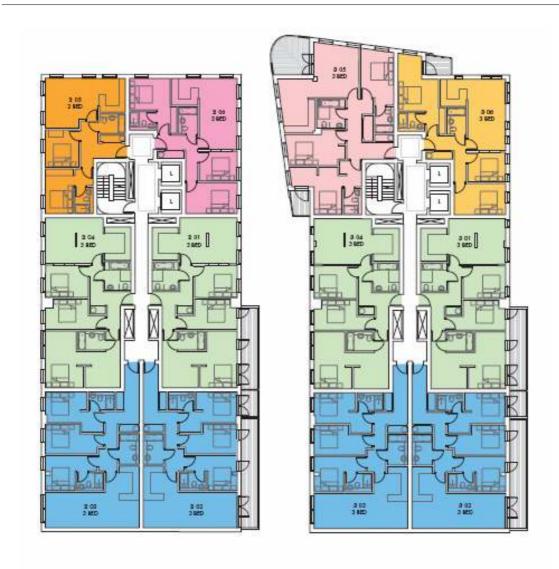

| No. | ASPECT       | NETT INTERNAL AREA      |
|-----|--------------|-------------------------|
| 201 | EAST         | 101.dagm. (1095.qt)     |
| 202 | EAST         | 98.4 sq.m. (1059 sq.ft) |
| 203 | WEST         | 28.d sqm [1059:qR]      |
| 204 | WEST         | 101.dagan (1095agh)     |
| 205 | NORTH + WEST | 57.5 mm (727 m/h)       |
| 206 | NORTH + EAST | 78.6 igm. (849igR)      |